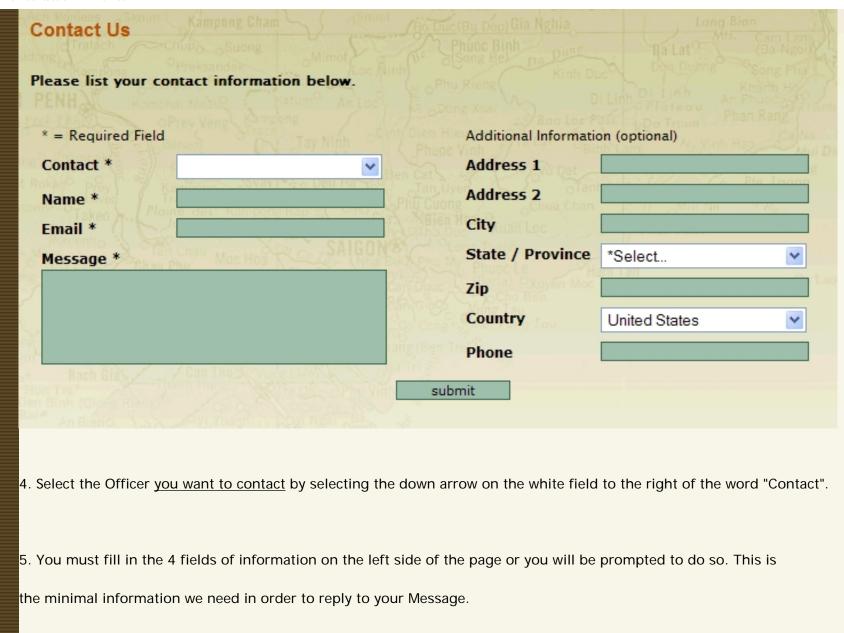

## **How Do I contact a VDHA Officer?**

How Do I Contact a VDHA Officer Instructions

By Dave Broeker

Last Updated - 09/05/07

- 1. On the Home Page Toolbar, select the "About Us" Pulldown.
- 2. Scroll down to the bottom of the Pulldown list and select "Contact Us".
- 3. Now you should be on the "Contact Us" web page as seen directly below.

6. If you wish you may fill in any information you wish on the right side of the page, but this is only an option and <u>not a requirement.</u>

| 7. When you are finished, please select the button at the bottom of the page labeled "Submit".    |  |
|---------------------------------------------------------------------------------------------------|--|
| Note: If you find any instructions that are incorrect, please contact Webmaster by clicking HERE. |  |
|                                                                                                   |  |
|                                                                                                   |  |
| Home   Join VDHA   Membership Renewal   Contact Us   Member Login                                 |  |
|                                                                                                   |  |
| © 2007 VDHA All Rights reserved                                                                   |  |
|                                                                                                   |  |
|                                                                                                   |  |
|                                                                                                   |  |
|                                                                                                   |  |
|                                                                                                   |  |
|                                                                                                   |  |
|                                                                                                   |  |
|                                                                                                   |  |
|                                                                                                   |  |
|                                                                                                   |  |
|                                                                                                   |  |
|                                                                                                   |  |
|                                                                                                   |  |
|                                                                                                   |  |
|                                                                                                   |  |
|                                                                                                   |  |
|                                                                                                   |  |
|                                                                                                   |  |
|                                                                                                   |  |
|                                                                                                   |  |
|                                                                                                   |  |